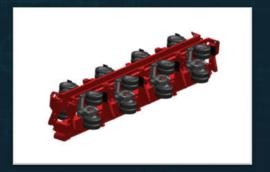

Our fleet of trailers is equipped to transport any type of cargo. Our highly innovative, dual-lane trailers include:

- Alpha 1
- Alpha 2
- Aspen 8 Line

- Multiple lines of off-highway platform trailers
- Dual Max

Our most recent acquisition is the Dual-Max Trailer, a modular platform trailer that is widenable while load bearing, to meet the specific transport needs of a greater number of streets across the United States.

Being able to adjust the axle width while load bearing makes the transport job faster and therefore more cost efficient.

These trailers were acquired in response to a

to accommodate various weight and width

need for our trailers to change their axle lengths

requirements while traversing through city streets.

The trailer even folds up when the job is finished, allowing it to return in a single lane of traffic, saving time and money.