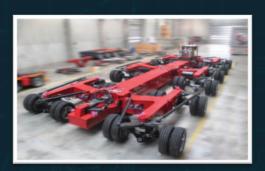

Our fleet of trailers is equipped to transport any type of cargo. Our highly innovative, dual-lane trailers include:

- Alpha 1
- Alpha 2
- Aspen 8 Line

- Multiple lines of off-highway platform trailers
- Dual Max

Our most recent acquisition is the Dual-Max Trailer, a modular platform trailer that is widenable while load bearing, to meet the specific transport needs of a greater number of streets across the United States.

Being able to adjust the axle width while load bearing makes the transport job faster and therefore more cost efficient.

These trailers were acquired in response to a

to accommodate various weight and width

need for our trailers to change their axle lengths

requirements while traversing through city streets.

The trailer even folds up when the job is finished, allowing it to return in a single lane of traffic, saving time and money.