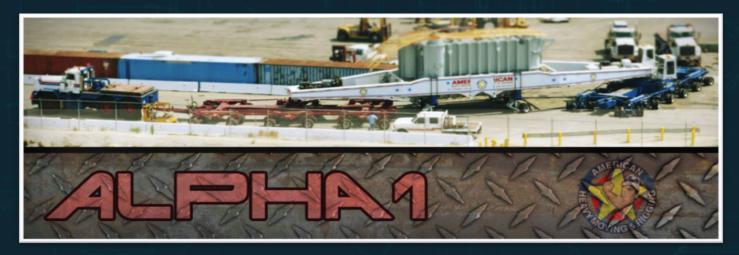

The jacking & rigging technique was used to place the Grand Canyon Skywalk with precision placement and lift

The Alpha 1 dual lane trailer

Our trucks are uniquely designed to minimize additional movement. We can precisely slide cargo onto pads or even bring the trucks around the cargo and secure it from the sides. Our trucks are able to adjust their axles while load bearing to adapt to changing road conditions without putting cargo at risk from additional loading and unloading.

Our fleet of trailers is equipped to transport any type of cargo. Our highly innovative, dual-lane trailers include:

- Alpha 1
- Alpha 2
- Aspen 8 Line

- Multiple lines of off-highway platform trailers
- Dual Max