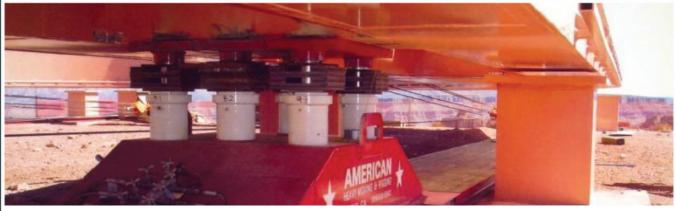

The jacking & rigging technique was used to place the Grand Canyon Skywalk with precision placement and lift

The Alpha 1 dual lane trailer

Our trucks are uniquely designed to minimize additional movement. We can precisely slide cargo onto pads or even bring the trucks around the cargo and secure it from the sides. Our trucks are able to adjust their axles while load bearing to adapt to changing road conditions without putting cargo at risk from additional loading and unloading.